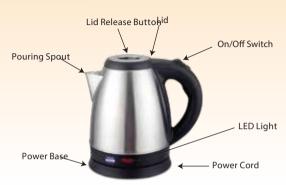

#### **USING KENT VOGUE 1.8 L**

- Remove any stickers that might prevent from operating the unit
- Check the unit for damages. Do not use in case of any damage
- Before switching on the appliance, make sure that your home's main voltage corresponds to the unit's operating voltage
- Clean the parts of KENT Vogue 1.8 L before using the appliance for the first time (see 'Cleaning & Maintenance' section)
- Make sure all parts are completely dry before you start using the appliance
- Fill the kettle with normal water to the maximum fill mark.
  Do not over fill
- Close the lid, place the kettle over the power base and switch it on

# PROCEDURE FOR USING KENT VOGUE 1.8 L

- Fill the kettle with normal water to the desired level and close the lid. Do not over fill. To prevent dry boiling, please fill at least 250 ml or one cup
- Place the kettle on the power base
- Plug in and switch on the kettle
- The LED will light up
- The water will start boiling in some time. Do not open the lid while water is boiling
- Once the water has boiled, the kettle will automatically switch off
- If boiled water is not required immediately, you may leave the kettle on the base and bring it to boil again later
- Always ensure to turn off the kettle before lifting the kettle