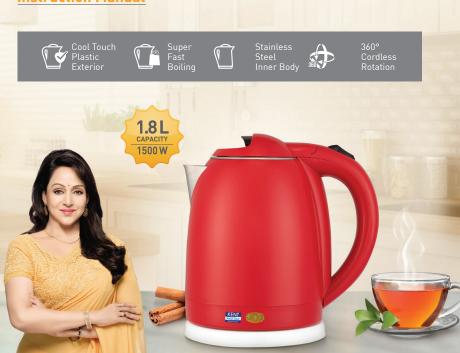

Get ready to be amazed by the coolest appliance for your kitchen. The KENT Amaze Plus is here to make things incredibly convenient for you. It is specially designed to boil water quickly and is easy to use with a bottom mounted heating plate that allows 360° rotation. Besides, its automatic switch off function provides protection from overheating and dry-boiling. What's more, it has a wide mouth for easy cleaning and comes with a capacity of 1.8 litres, making it one of the most amazingly handy devices in your kitchen.

#### FEATURES OF KENT AMAZE PLUS

- 1. Electric Kettle with a 1.8 L capacity
- 2. Electric Kettle with a power of 1500 W
- 3. Super fast boiling
- 4. Stainless Steel inner body
- 5. Elegant cool-touch plastic exterior for safe handling
- 6. 360° cordless rotation of kettle body for ease of use
- 7. Auto switch-off function
- 8. Concealed stainless steel heating plate for effective heat distribution
- 9. Protection against overheating and dry-boiling
- 10. LED light to indicate that the device is switched on