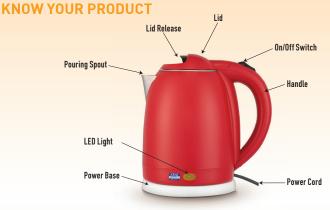

#### FEATURES OF KENT AMAZE PLUS

- 1. Electric Kettle with a 1.8 L capacity
- 2. Electric Kettle with a power of 1500 W
- 3. Super fast boiling
- 4. Stainless Steel inner body
- 5. Elegant cool-touch plastic exterior for safe handling
- 6. 360° cordless rotation of kettle body for ease of use
- 7. Auto switch-off function
- 8. Concealed stainless steel heating plate for effective heat distribution
- 9. Protection against overheating and dry-boiling
- 10. LED light to indicate that the device is switched on

### **USING KENT AMAZE PLUS**

- Remove any stickers that might prevent from operating the unit.
- Check the unit for damages. Do not use in case of any damage.
- Before switching on the appliance, make sure that your home's main voltage corresponds to the unit's operating voltage.
- Clean the parts of KENT Amaze Plus before using the appliance for the first time (see 'Cleaning & Maintenance' section).
- Make sure all parts are completely dry before you start using the appliance.
- Fill the kettle with normal water to the maximum fill mark. Do not overfill.
- Close the lid, place the kettle over the power base and switch it on.