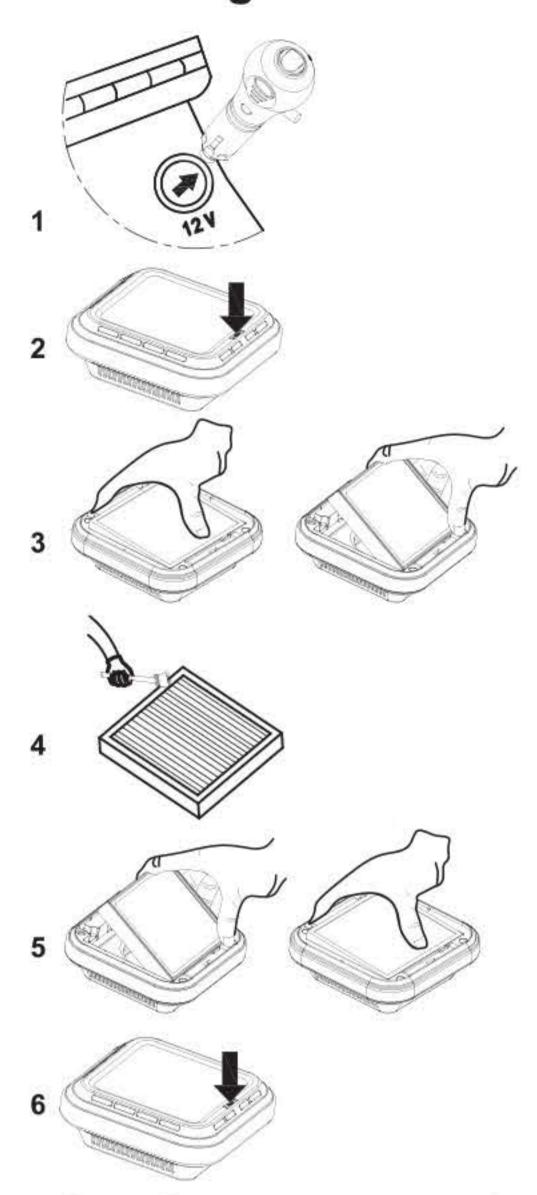

#### Steps for cleaning filter cartridge

#### Step one:

Unplug the appliance.

#### Step two:

Gently press the button to release the top cover.

#### Step three:

Pull out the filter cartridge by un-securing the lock first.

#### Step four:

Clean the cartridge with the help of a soft brushes or mini vacuum cleaner.

#### Step five:

Re-insert the filter cartridge. Ensure that the cartridge is inserted properly.

#### Step six:

Secure the top cover.

Note: Do not use water to clean filter cartridge.