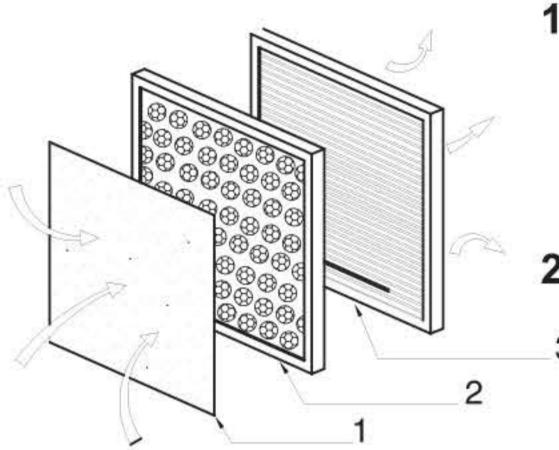

#### **Filtration Process**

KENT MAGIC HEPA Car Air Purifier, cleans and purifies air with its unique 3 stage filtration process.

- Pre filter: Acting as a first line of defense, the PRE FILTER, catches bigger and visible particles like human and pet hair, large dust particles etc.
- 2. The activated carbon filter: The carbon filter removes chemical pollutants like smoke, odour, formaldehyde, benzene and other volatile organic compounds (VOC's).
- 3. HEPA filters: HEPA filter catches and traps carcinogens particles that are larger than 0.3 micron size.