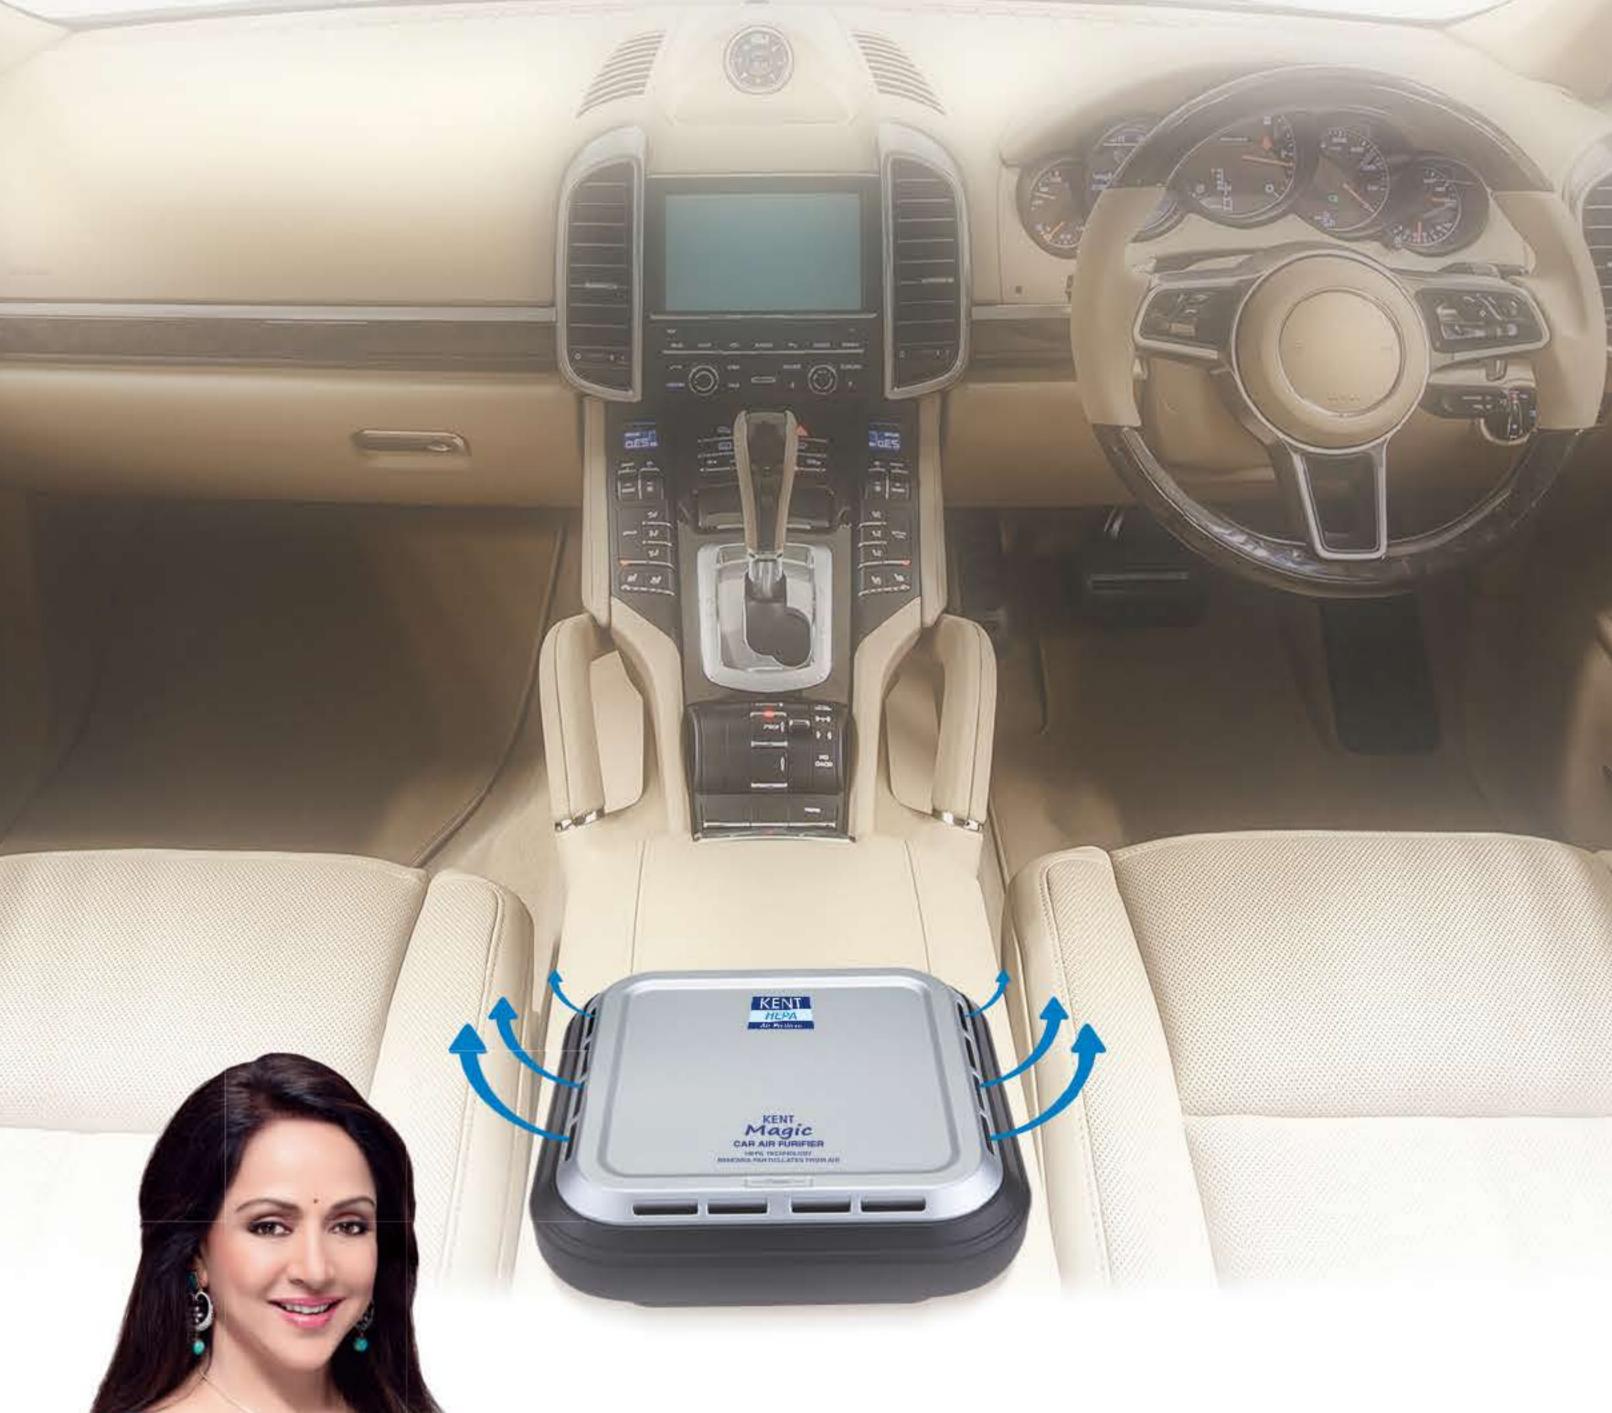

Continuing with our tradition of innovation, we now present the KENT Magic HEPA Car Air Purifier, with HEPA filter to sanitize and clean air inside car cabins.

Over the years, the air quality in India has deteriorated. 13 Indian cities have been included in the list of world's top 20 most polluted cities (list compiled by WHO). If reports are to be believed, living in most of the Indian cities is like living in a gas chamber. The high concentration of air pollutants have an adverse effects on our health and inhaling them leads to major complications like asthma, flu and other respiratory diseases.

The air inside car cabin, can be 5 to 6 times more polluted than the outside air. Due to the closed environment in car cabin, a 30 minute exposer to this polluted air can have serious health ramifications. An individual, who travels on daily basis needs protection against the profound threats.

KENT MAGIC-HEPA Car AIR PURIFIER, with unique 3-stage filtration process removes up-to 99% of air pollutants inside car cabin, keeping your family and you in good health.