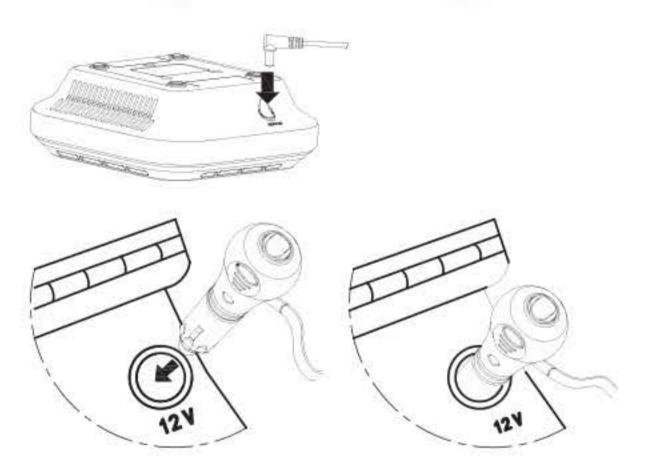

## Using KENT Magic HEPA Car Air Purifier

- Unpack the unit completely and remove any stickers that can prevent its operation.
- Check the unit for damages, do not use it in case of any damages.
- Connect adapter (as shown in the figure) and plug in the car air-purifier.
- 4. To start the KENT Magic HEPA Car Air Purifier, push the button either to I (low speed) or II (high speed).
- 5. To control fan speed, toggle between I (low speed) and II (high speed).
- 6. To turn off the machine, push the button to 0 (off state).