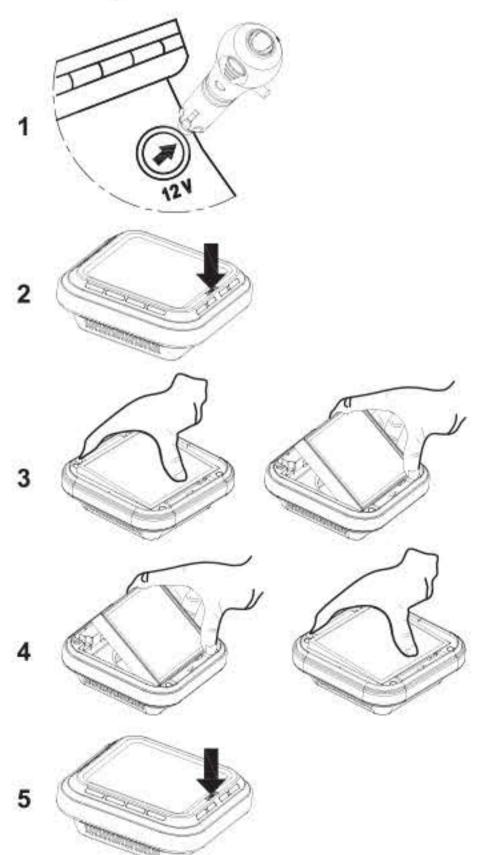

## Using KENT Magic HEPA Car Air Purifier

- Unpack the unit completely and remove any stickers that can prevent its operation.
- Check the unit for damages, do not use it in case of any damages.
- Connect adapter (as shown in the figure) and plug in the car air-purifier.
- 4. To start the KENT Magic HEPA Car Air Purifier, push the button either to I (low speed) or II (high speed).
- 5. To control fan speed, toggle between I (low speed) and II (high speed).
- 6. To turn off the machine, push the button to 0 (off state).

#### Step one:

Unplug the appliance.

#### Step two:

Gently press the button to release the top cover.

#### Step three:

Pull out the filter cartridge by un-securing the lock first.

#### Step four:

Clean the cartridge with the help of a soft brushes or mini vacuum cleaner.

#### Step five:

Re-insert the filter cartridge. Ensure that the cartridge is inserted properly.

#### Step six:

Secure the top cover.

Note: Do not use water to clean filter cartridge.