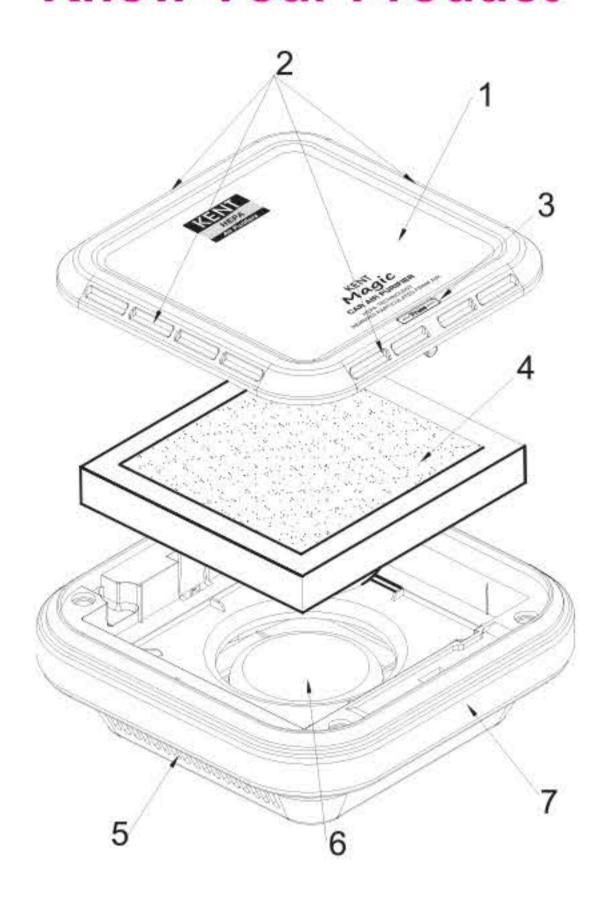

#### **Know Your Product**

- 1. Top cover
- 2. Air inlet vents
- 3. Cover release button
- 4. Filter cartridge
- 5. Air outlet vents
- 6. Fan/motor assembly
- 7. Outer body cover