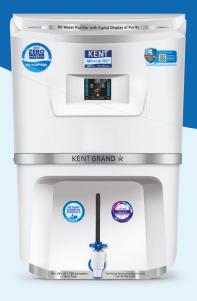

## **KENT Grand Star**

RO Water Purifier with Digital Display of Purity & Minerals