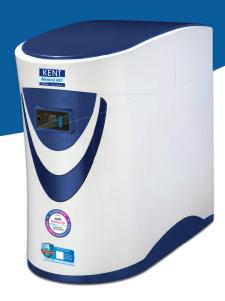

## **KENT Excell Plus**

Under-the-counter RO Water Purifier with Built-in Storage Tank

RETAINS MINERALS Makes Water Healthy

**RO+UV+UF+TDS Control** 

#### **Features**

- Modern under-the-counter RO Purifier
- 7 L storage capacity
- High purification capacity of 20 L/hr.