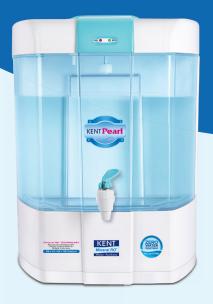

l-mountable RO purifier
- 9 L storage capacity
- High purification capacity of 20 L/hr.



## **KENT Grand Plus**

The Most Trusted & Largest Selling RO Water Purifier







UY LEC IN TANK Keeps Purified Water Pure

**RO+UV+UF+TDS Control+UV in Tank** 

#### **Features**

- Modern wall-mountable RO purifier
- 9 L storage capacity
- High purification capacity of 20 L/hr.



## **KENT Pearl Star**

RO Water Purifier with Transparent Detachable Tank and Digital Display of Purity & Minerals







DIGITAL DISPLAY OF PURITY

**RO+UV+UF+TDS Control** 

- Modern wall-mountable RO purifier
- 11 L storage capacity
- High purification capacity of 20 L/hr.



## **KENT Pearl**

RO Water Purifier with Transparent Detachable Tank

## **KENT Elegant Copper**

RO Water Purifier with Goodness of Copper







**RO+UV+UF+TDS Control** 









**RO+UF+TDS Control+UV in Tank+Copper** 

#### **Features**

- Modern wall-mountable RO purifier
- 8 L storage capacity
- High purification capacity of 20 L/hr.



- Modern wall-mountable RO purifier
- 8 L storage capacity
- High purification capacity of 20 L/hr.



## **KENT Elegant Alkaline**

**RO Water Purifier Makes Water Alkaline** 

## **KENT Elegant**

RO Water Purifier with UV Disinfection Light in Storage Tank







8.0<sup>+</sup><sub>ph</sub>
ALKALINE
WATER

**RO+UF+TDS Control+UV in Tank+Alkaline** 







**RO+UF+TDS Control+UV in Tank** 

#### **Features**

- Modern wall-mountable RO purifier
- 8 L storage capacity
- High purification capacity of 20 L/hr.



- Modern wall-mountable RO purifier
- 8 L storage capacity
- High purificati