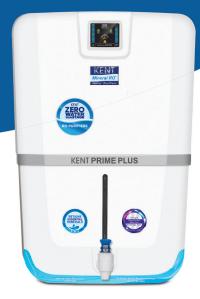

## **KENT Prime Plus**

RO Water Purifier with Digital Display of Purity & Minerals

DIGITAL DISPLAY OF PURITY

**RO+UV+UF+TDS Control+UV in Tank** 

DIGITAL DISPLAY OF PURITY

**RO+UV+UF+TDS Control+UV in Tank** 