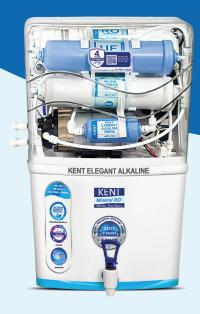

## **KENT Elegant Alkaline**

**RO Water Purifier Makes Water Alkaline** 

## **KENT Elegant**

RO Water Purifier with UV Disinfection Light in Storage Tank

8.0<sup>+</sup><sub>ph</sub>
ALKALINE
WATER

**RO+UF+TDS Control+UV in Tank+Alkaline** 

**RO+UF+TDS Control+UV in Tank** 