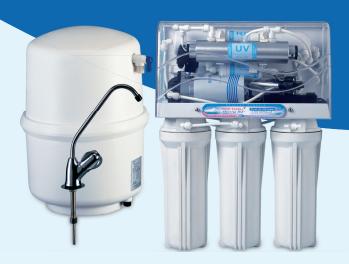

## **KENT Sterling Star**

Under-the-counter RO Water Purifier with Digital Display of Purity & Minerals

**RO+UV+UF+TDS Control** 

- Modern under-the-counter RO purifier with hydrostatic in-built storage tank
- 6 L storage capacity
- High purification capacity of 20 L/hr.