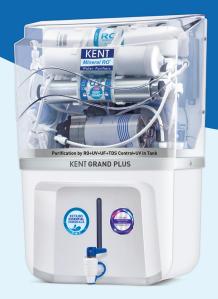

## **KENT Grand Plus**

The Most Trusted & Largest Selling RO Water Purifier

UY LEC IN TANK Keeps Purified Water Pure

**RO+UV+UF+TDS Control+UV in Tank** 

#### **Features**

- Modern wall-mountable RO purifier
- 9 L storage capacity
- High purification capacity of 20 L/hr.