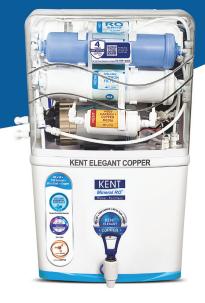

## **KENT Elegant Copper**

RO Water Purifier with Goodness of Copper

**RO+UV+UF+TDS Control** 

**RO+UF+TDS Control+UV in Tank+Copper** 

#### **Features**

- Modern wall-mountable RO purifier
- 8 L storage capacity
- High purification capacity of 20 L/hr.

- Modern wall-mountable RO purifier
- 8 L storage capacity
- High purification capacity of 20 L/hr.