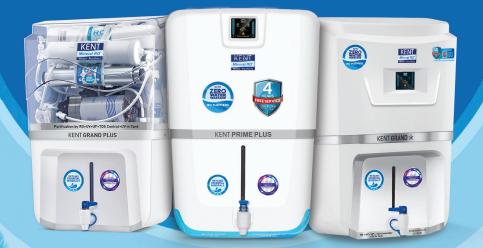

## **KENT Grand Star**

RO Water Purifier with Digital Display of Purity & Minerals

## **KENT Prime Plus**

RO Water Purifier with Digital Display of Purity & Minerals

DIGITAL DISPLAY OF PURITY

**RO+UV+UF+TDS Control+UV in Tank** 

DIGITAL DISPLAY OF PURITY

**RO+UV+UF+TDS Control+UV in Tank** 

## **KENT Grand Plus**

The Most Trusted & Largest Selling RO Water Purifier

UY LEC IN TANK Keeps Purified Water Pure

**RO+UV+UF+TDS Control+UV in Tank** 