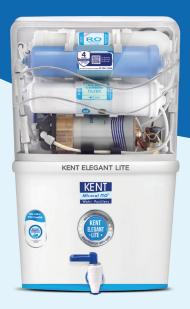

## **KENT Elegant Lite**

RO Water Purifier with User Friendly Compact Design

RETAINS MINERALS Makes Water Healthy

**RO+UF+TDS Control** 

#### **Features**

- Modern wall-mountable RO purifier
- 8 L storage capacity
- High purification capacity of 20 L/hr.