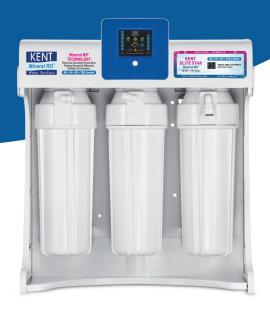

## **KENT Elite Star**

Commercial RO Water Purifier with Digital Display of Purity & Minerals

**RO+UV+UF+TDS Control** 

- Multiple purification by RO+UV+UF+ TDS Control makes water 100% pure
- High purification capacity of 50 L/hr.