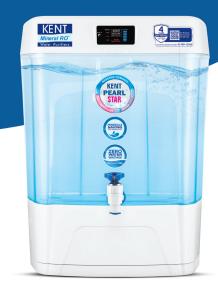

## **KENT Pearl Star**

RO Water Purifier with Transparent Detachable Tank and Digital Display of Purity & Minerals

DIGITAL DISPLAY OF PURITY

**RO+UV+UF+TDS Control** 

- Modern wall-mountable RO purifier
- 11 L storage capacity
- High purification capacity of 20 L/hr.